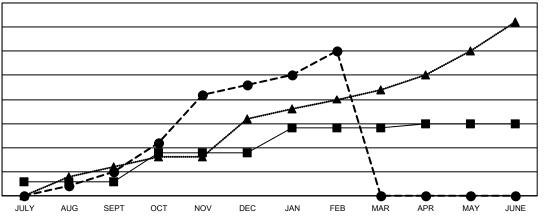

● - CURRENT YEAR ACTUAL NEW CLUBS

▲ - LAST YEAR ACTUAL NEW CLUBS

| DROPPED CLUBS: 19 |       | 240 CLUBS OF 384 ADDED 1 OR | GENDER DISTRIBUTION               |                |
|-------------------|-------|-----------------------------|-----------------------------------|----------------|
|                   |       | MORE NEW MEMBERS            | MALE                              | 4,944 (43.79%) |
|                   |       |                             | FEMALE                            | 6,346 (56.21%) |
| DROPPED MEMBERS   |       |                             | NON BINARY                        | 0 (0.00%)      |
| DECEASED          | 44    |                             | PREFER NOT TO ANSWER              | 0 (0.00%)      |
| CLUB CANCELLED    | 148   |                             |                                   | 2,829          |
| OTHER             | 1,078 | CLICK HERE FOR CUMULATIVE   | TOTAL FAMILY UNIT MEMBERS         | 2,029          |
| TOTAL             | 1,270 | MEMBERSHIP DATA             | FAMILY MEMBERS PAYING HAL<br>DUES | F 1,644        |