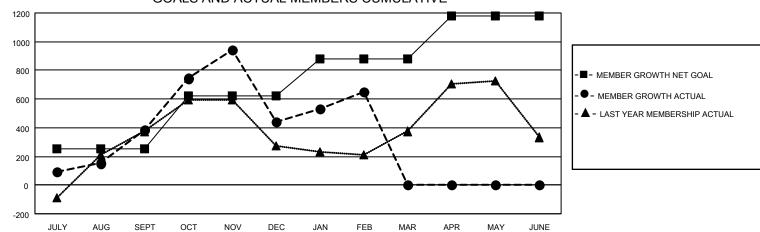

## GAT MONTHLY MEMBERSHIP PROGRESS REPORT

Multiple District 307

Results as of: 2/28/2022

| LOCATION: IN | NDONESIA |
|--------------|----------|
|--------------|----------|

| Clubs                 |               |           | Members               |             |                           |                         |                                                    |
|-----------------------|---------------|-----------|-----------------------|-------------|---------------------------|-------------------------|----------------------------------------------------|
| RESULTS FOR 2021-2022 |               |           | RESULTS FOR 2021-2022 |             |                           |                         |                                                    |
| QUARTER               | NEW CLUB GOAL | NEW CLUBS | DROPPED CLUBS         | QUARTER     | MEMBER GROWTH NET<br>GOAL | MEMBER GROWTH<br>ACTUAL | DROPPED<br>MEMBERS ACTUAL<br>(including transfers) |
| JULY/AUG/SEPT         | 3             | 5         | 13                    | JULY/AUG/SE | PT 250                    | 694                     | 290                                                |
| OCT/NOV/DEC           | 6             | 18        | 2                     | OCT/NOV/DE  | C 370                     | 929                     | 856                                                |
| JAN/FEB/MAR           | 5             | 7         | 4                     | JAN/FEB/MAF | 260 g                     | 347                     | 124                                                |
| APR/MAY/JUNE          | 1             | 0         | 0                     | APR/MAY/JUN | 1E 300                    | 0                       | 0                                                  |